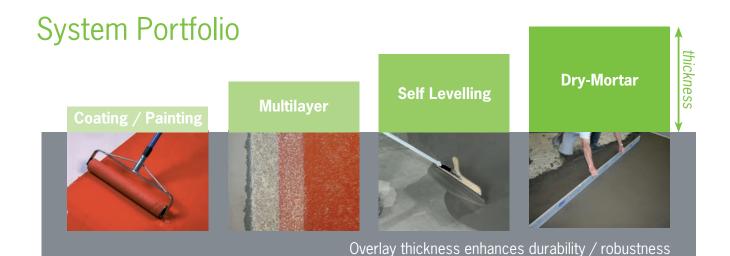

#### ... to specify your flooring system solution

3 Overlay

Ensuring required functional properties. See our system and technology portfolio on the next page.

2 Priming

For proper connection of overlay to subfloor, we also provide moisture control and waterproofing options.